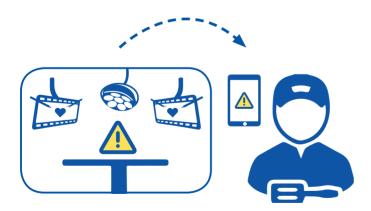

#### Know of Issues Before Clinicians Do Biomed Dashboard App

**10**sec. Time from a critical failure to text notification.

Utilizing intelligent monitoring algorithms, STREAMCONNECT<sup>®</sup> sends text message alerts to Biomeds and/or KARL STORZ onsite technicians when detecting a critical failure in an OR. Ensure you know of issues before clinicians do.