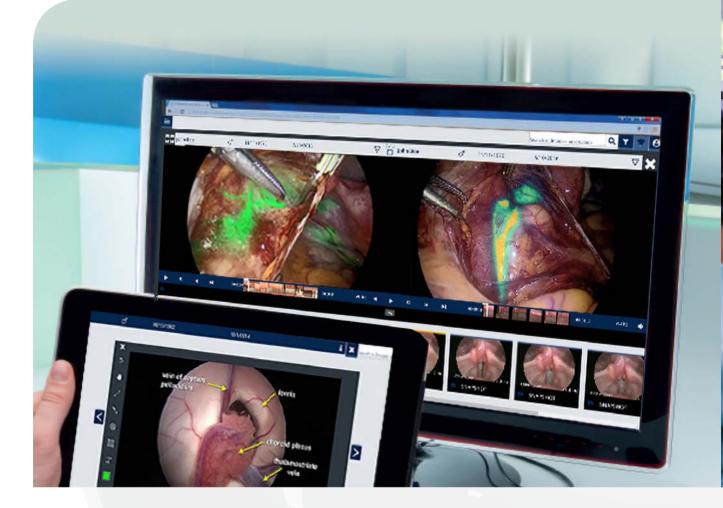

#### Secure and Easy Access

Securely access and share clinical content from anywhere. Even share images with the patients' family immediately after the case.

#### Edit and Archive

View, edit, and download content from a standard web browser. Complete the patient record by archiving it to EHR, PACS, and VNA systems.

\*Health and Human Services, https://hhs.gov/hipaa/for-professionals/index.html