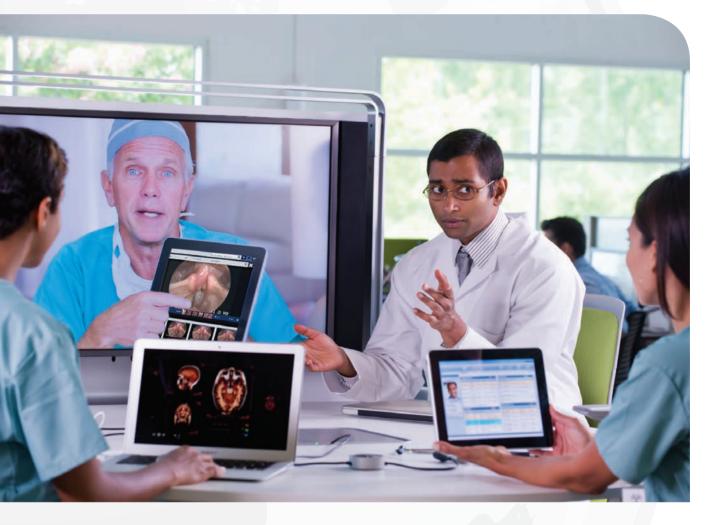

## Overview

STREAMCONNECT® is a centralized and scalable web-based software solution designed to enable secure clinical collaboration, education, and business insights across the healthcare enterprise. By connecting communications, content management, and analytics across multiple care locations, hospitals are able to increase collaboration, minimize costs and standardize care delivery processes ... all while providing a better patient experience.

# **Clinical Collaboration**

Reach the Enterprise

#### More Control, Less Interruption

Viewers watching live streams can select what source they want to see and ask questions via chat messaging to avoid disrupting the clinical team.

#### Clinical Conferencing

Connect the operating room to clinical support areas like pathology for immediate results and consultations.

\*Journal of Surgery, Volume 164, Issue 4, 2018, 726-732