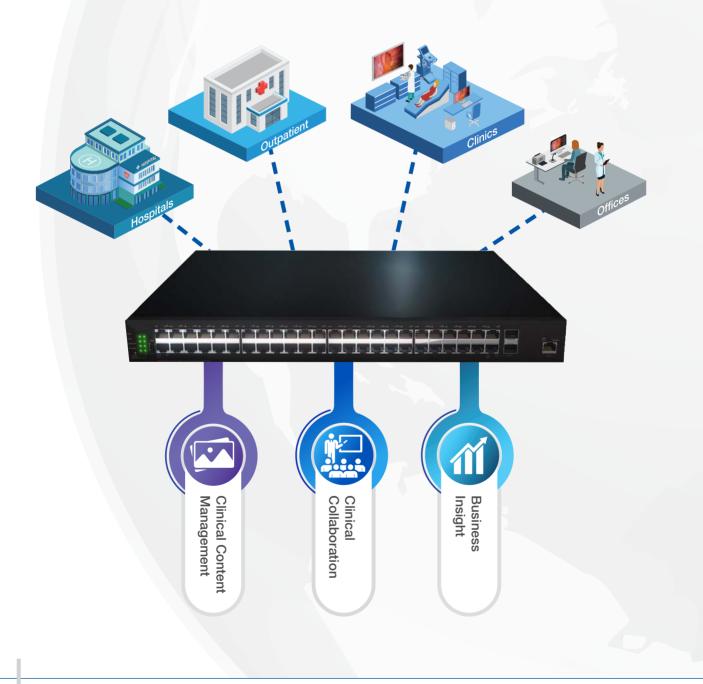

## Overview

STREAMCONNECT® is a centralized and scalable web-based software solution designed to enable secure clinical collaboration, education, and business insights across the healthcare enterprise. By connecting communications, content management, and analytics across multiple care locations, hospitals are able to increase collaboration, minimize costs and standardize care delivery processes ... all while providing a better patient experience.

### Clinical Content Management Scale and Standardize

# **Clinical Collaboration**

Reach the Enterprise

### Match Capital Spend to Utilization

**Device Utilization App** 

Your OR's have a story to tell. Uncover the data you need to make smart buying decisions with mobile device utilization reporting. You manage more than just KARL STORZ, so this solution works with any vendor's equipment.