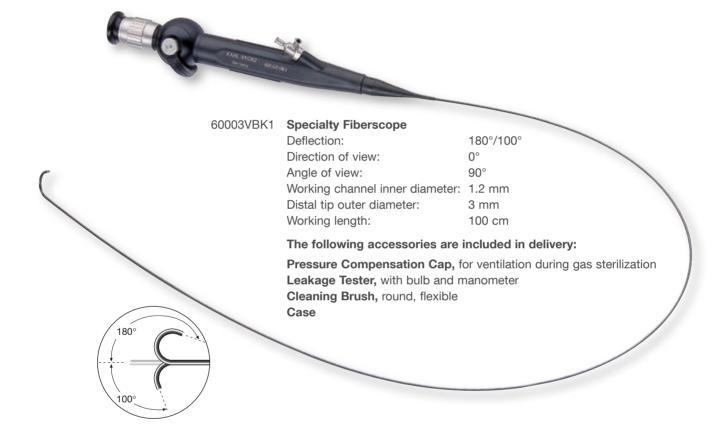

### **Specialty Fiberscope**

# Higher resolution image bundle delivers sharp, brilliant images

For performing urethrocystoscopy in male dogs as well as bronchoscopy, rhinoscopy and postrhinoscopy in small animals. Its very small diameter and extended length facilitate transurethral cystoscopy in male dogs, as well as examination of the most distal portions of the lower respiratory tract.

#### The following accessories are included in delivery:

Pressure Compensation Cap, for ventilation during gas sterilization Leakage Tester, with rubber ball and manometer Cleaning Brush, round, flexible Suction Valve, reusable Suction Valve, for single use, package of 5 Irrigation Adaptor, reusable Adaptor for Two-way Stopcock Case