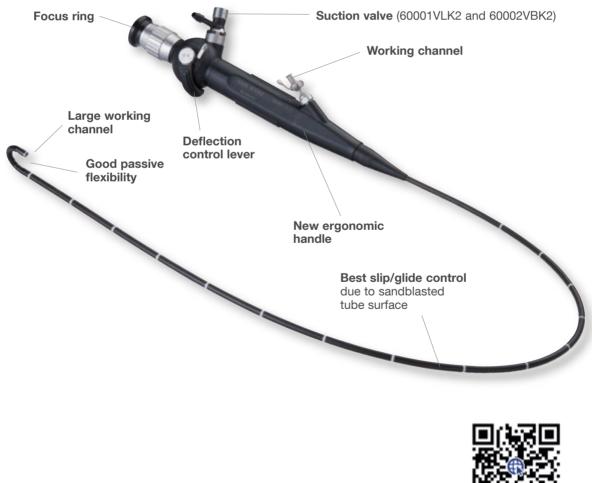

#### **Special features:**

- Veterinary-specific dimensions include extended length and reduced diameter facilitating • use in a wide variety of patient sizes.
- Large viewing angle and movable distal tip facilitates orientation. .
- Working channel for the use of operating instruments, suction, insufflation or irrigation. •
- Waterproof, fully immersible for cleaning and disinfection. .
- Simple leakage test. .
- Sterilizable with EtO and FO gas, Steris® and Sterrad®. •
- Exceptional optical quality of both lens and fiber optic image transmission bundle. .
- Robust construction and mechanical components ensure long life of the instrument. .