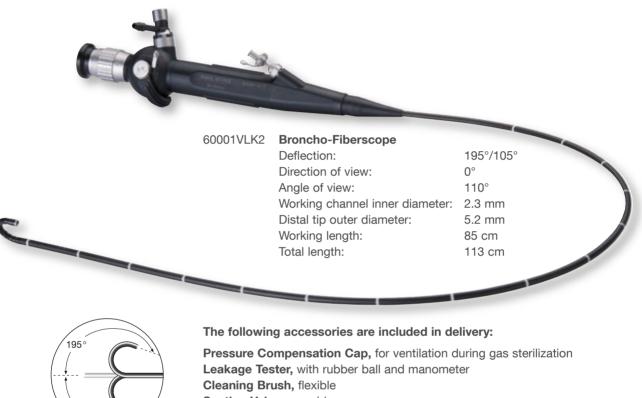

### Feline Bronchoscopy

For performing routine bronchoscopy, rhinoscopy and postrhinoscopy in cats and small dogs. The new extended length of the fine diameter KARL STORZ feline bronchoscope enables practitioners to reach deeper into the bronchial tree of larger cats and small to medium size dogs. This extended reach facilitates more thorough visual examinations and bronchoalveolar lavage sampling from lower in the respiratory tract, minimizing the chance of missing diagnoses that would otherwise be out of reach with shorter or larger diameter endoscopes.

#### The following accessories are included in delivery:

Pressure Compensation Cap, for ventilation during gas sterilization Leakage Tester, with rubber ball and manometer Cleaning Brush, round, flexible Suction Valve, reusable Suction Valve, for single use, package of 5 Irrigation Adaptor, reusable Adaptor for Two-way Stopcock Case