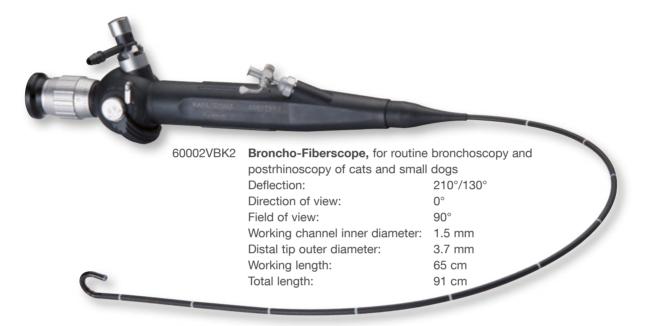

### Feline Bronchoscopy

For performing routine bronchoscopy, rhinoscopy and postrhinoscopy in cats and small dogs. The new extended length of the fine diameter KARL STORZ feline bronchoscope enables practitioners to reach deeper into the bronchial tree of larger cats and small to medium size dogs. This extended reach facilitates more thorough visual examinations and bronchoalveolar lavage sampling from lower in the respiratory tract, minimizing the chance of missing diagnoses that would otherwise be out of reach with shorter or larger diameter endoscopes.