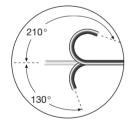

### **Canine Bronchoscopy**

For performing routine bronchoscopy, rhinoscopy and postrhinoscopy in dogs and cats. The extended length facilitates more thorough examination of larger patients than standard human bronchoscopes. Biopsies, cultures, cytologies or foreign bodies can be extracted via the instrument channel.